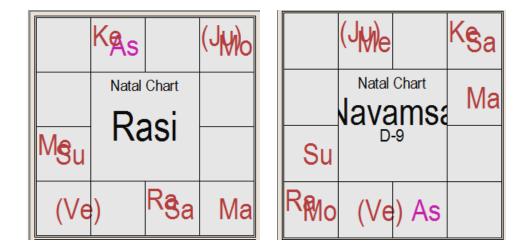

Yearly 2014 Election as well as Ugadi prediction

Makara Sankranti 2014:

In the makara sankranti chart mesha lagna has Rahu and sani in seventh and Mars in 6 th . In navamsa tula lagna has mars in neecha aspecting lagna and in third Rahu and moon are there and are aspected by ketu and sani from 9 th. In compressed mahadasa sani maha dasa is operating from Sat: 2014-04-18 - 2014-06-16 . These indicate violent attacks with possible deaths in the partners of the post elected party. Tenth lord sani being exalted in seventh is likely to see NDA coming to power, as sani is with Rahu and budha and sun are in tenth.