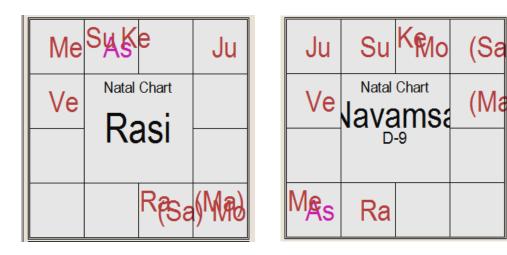

Mesha Sankranti 2014:

In mesha samkranti chart mesha lagna has sun and ketu, Rahu and sani in seventh in tula and mars and moon in sixth in kanya. In navamsa with dhanur lagna Mars is in neecha in 8 th and in compressed dasa system Mars is operating from 2014-05-03 - 2014-05-25. This bad mars dasa may see violent actions by foes.