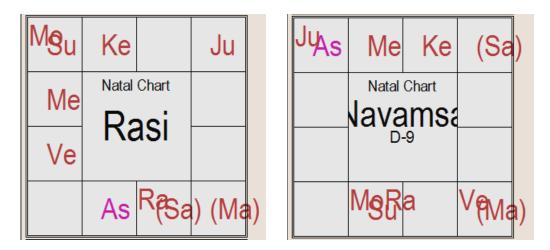

Ugadi 2014

In the ugadi chart vruschika lagna has sani and Rahu in 12 th indicating big loss for for foreign powers interfering with the elections. Also gaja kesari yoga Chandra mangala yoga and guru mangala yoga the NDA is likely to come to power. Seventh lord venus is in third helps this. In navamsa meena lagna has guru in lagna and neecha venus and Mars in seventh – thus there may be problems with the partners but bhagyarajya adhipati yoga shuld give good prosperity to India. In the compressed maha dasa Merc: is operating from 2014-04-03 - 2014-06-01. And this should see NDA coming to power.